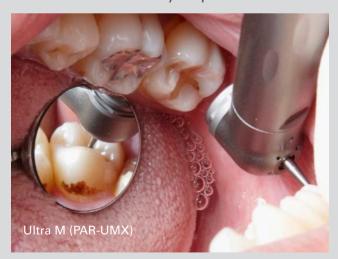

### Case 3. Tooth 47Treatment Area

The Ultra E head is more comfortable for patients and offers better access in the posterior region. It is especially helpful on the occlusal surface when the patient has limited opening.

A standard sized head strikes opposing teeth in the treatment area. The sensation of this can be stressful and uncomfortable for patients.