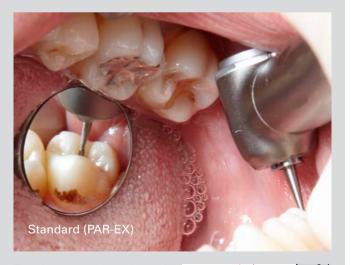

# Powerful Micro Head Offers Improved Access & Visibility

Case 1. Tooth 16 Pulp Chamber Opening

The Ultra E head facilitates an improved view with a mirror or a microscope.

The bur can be easily seen while accessing the pulp chamber. The small head allows for improved mirror positioning and better vision.

When using a standard sized head, the bur must be slanted for visibility which results in removal of more tooth structure than necessary.

Case 2. Tooth 17 Cavity Preparation

With Ultra E, the bur can be held upright for use on molars, wisdom teeth, or for patients who have limited opening.

The bur must be slanted with a standard head to gain access which leads to excessive drilling of the tooth structure. The Mirror is placed to the side of the handpiece head and gets wet resulting in poor visibility.