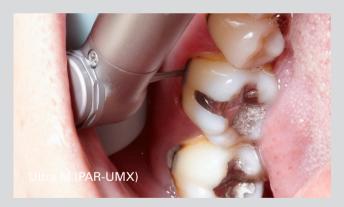

# Powerful Micro Head Offers Improved Access & Visibility

Case 1. Tooth 16 Pulp Chamber Opening

The Ultra E head facilitates an improved view with a mirror or a microscope.

The bur can be easily seen while accessing the pulp chamber. The small head allows for improved mirror positioning and better vision.