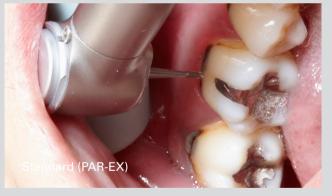

# Powerful Micro Head Offers Improved Access & Visibility

Case 1. Tooth 16 Pulp Chamber Opening

The Ultra E head facilitates an improved view with a mirror or a microscope.

The bur can be easily seen while accessing the pulp chamber. The small head allows for improved mirror positioning and better vision.

When using a standard sized head, the bur must be slanted for visibility which results in removal of more tooth structure than necessary.

Case 2. Tooth 17 Cavity Preparation

With Ultra E, the bur can be held upright for use on molars, wisdom teeth, or for patients who have limited opening.