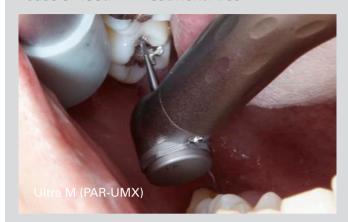

When using a standard sized head, the bur must be slanted for visibility which results in removal of more tooth structure than necessary.

Case 2. Tooth 17 Cavity Preparation

With Ultra E, the bur can be held upright for use on molars, wisdom teeth, or for patients who have limited opening.

The bur must be slanted with a standard head to gain access which leads to excessive drilling of the tooth structure. The Mirror is placed to the side of the handpiece head and gets wet resulting in poor visibility.