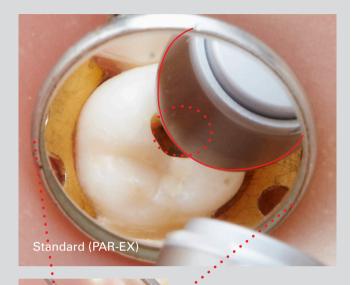

When using a standard sized head, the bur must be slanted for visibility which results in removal of more tooth structure than necessary.

Case 2. Tooth 17 Cavity Preparation

With Ultra E, the bur can be held upright for use on molars, wisdom teeth, or for patients who have limited opening.

The bur must be slanted with a standard head to gain access which leads to excessive drilling of the tooth structure. The Mirror is placed to the side of the handpiece head and gets wet resulting in poor visibility.