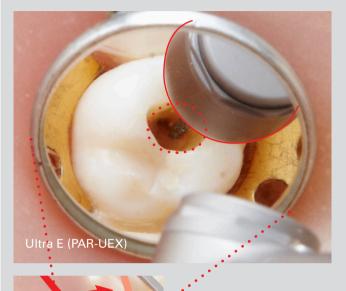

# Powerful Micro Head Offers Improved Access & Visibility

Case 1. Tooth 16 Pulp Chamber Opening

The Ultra E head facilitates an improved view with a mirror or a microscope.

The bur can be easily seen while accessing the pulp chamber. The small head allows for improved mirror positioning and better vision.

When using a standard sized head, the bur must be slanted for visibility which results in removal of more tooth structure than necessary.

Case 2. Tooth 17 Cavity Preparation

With Ultra E, the bur can be held upright for use on molars, wisdom teeth, or for patients who have limited opening.