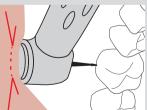

When using a standard sized head, the bur must be slanted for visibility which results in removal of more tooth structure than necessary.

Case 2. Tooth 17 Cavity Preparation

With Ultra E, the bur can be held upright for use on molars, wisdom teeth, or for patients who have limited opening.

The bur must be slanted with a standard head to gain access which leads to excessive drilling of the tooth structure. The Mirror is placed to the side of the handpiece head and gets wet resulting in poor visibility.