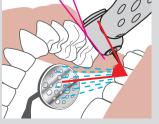

When using a standard sized head, the bur must be slanted for visibility which results in removal of more tooth structure than necessary.

Case 2. Tooth 17 Cavity Preparation

With Ultra E, the bur can be held upright for use on molars, wisdom teeth, or for patients who have limited opening.

The bur must be slanted with a standard head to gain access which leads to excessive drilling of the tooth structure. The Mirror is placed to the side of the handpiece head and gets wet resulting in poor visibility.