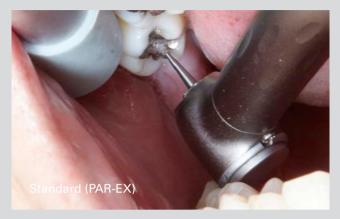

When using a standard sized head, the bur must be slanted for visibility which results in removal of more tooth structure than necessary.

Case 2. Tooth 17 Cavity Preparation

With Ultra E, the bur can be held upright for use on molars, wisdom teeth, or for patients who have limited opening.

The bur must be slanted with a standard head to gain access which leads to excessive drilling of the tooth structure. The Mirror is placed to the side of the handpiece head and gets wet resulting in poor visibility.