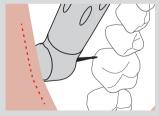

### Case 4Tooth 46 Caries Treatment

The handpiece head may be placed perpendicular to the tooth even in the posterior region. The labial and buccal gingiva do not prevent this due to the small head size of Ultra E.

A standard size head presses up against the labial and buccal gingiva, which can be unpleasant for the patient.

Devloped and Manufactured by