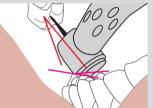

When using a standard sized head, the bur must be slanted for visibility which results in removal of more tooth structure than necessary.

Case 2. Tooth 17 Cavity Preparation

With Ultra E, the bur can be held upright for use on molars, wisdom teeth, or for patients who have limited opening.

The bur must be slanted with a standard head to gain access which leads to excessive drilling of the tooth structure. The Mirror is placed to the side of the handpiece head and gets wet resulting in poor visibility.